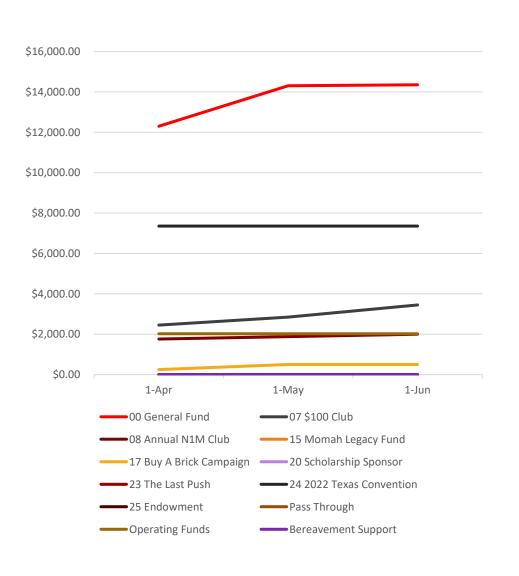

### Donations – Year to Date

| Campaign Account         | May         | Jun         | Change   |
|--------------------------|-------------|-------------|----------|
| 00 General Fund          | \$14,301.86 | \$14,350.46 | \$48.60  |
| 07 \$100 Club            | \$2,848.60  | \$3,448.60  | \$600.00 |
| 08 Annual N1M Club       | \$1,880.00  | \$2,000.00  | \$120.00 |
| 15 Momah Legacy Fund     | \$0.00      | \$0.00      | \$0.00   |
| 17 Buy A Brick Campaign  | \$500.00    | \$500.00    | \$0.00   |
| 20 Scholarship Sponsor   | \$0.00      | \$0.00      | \$0.00   |
| 23 The Last Push         | \$0.00      | \$0.00      | \$0.00   |
| 24 2022 Texas Convention | \$7,359.16  | \$7,359.16  | \$0.00   |
| 25 Endowment             | \$0.00      | \$0.00      | \$0.00   |
| Pass Through             | \$0.00      | \$0.00      | \$0.00   |
| Operating Funds          | \$2,019.00  | \$2,019.00  | \$0.00   |
| Bereavement Support      | \$0.00      | \$0.00      | \$0.00   |
| Total                    | \$28,908.62 | \$29,677.22 | \$768.60 |

#### Donations – Year to Date