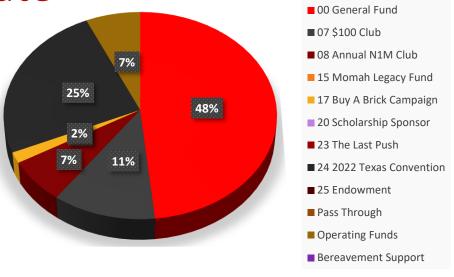

## Fund Balance

| Campaign Account         | May         | Jun         | Change   |
|--------------------------|-------------|-------------|----------|
| 00 General Fund          | \$14,098.14 | \$14,146.74 | \$48.60  |
| 07 \$100 Club            | \$4,233.30  | \$4,910.90  | \$677.60 |
| 08 Annual N1M Club       | \$5,464.88  | \$5,581.10  | \$116.22 |
| 15 Momah Legacy Fund     | \$16,050.00 | \$16,050.00 | \$0.00   |
| 17 Buy A Brick Campaign  | \$483.44    | \$483.44    | \$0.00   |
| 20 Scholarship Sponsor   | \$11.20     | \$11.20     | \$0.00   |
| 23 The Last Push         | \$1,837.27  | \$1,837.27  | \$0.00   |
| 24 2022 Texas Convention | \$11,238.56 | \$11,238.56 | \$0.00   |
| 25 Endowment             | \$3,250.00  | \$3,250.00  | \$0.00   |
| Pass Through             | \$4,000.00  | \$4,000.00  | \$0.00   |
| Operating Funds          | \$7,949.22  | \$7,889.82  | -\$59.40 |
| Bereavement Support      | \$130.89    | \$130.89    | \$0.00   |
| Total                    | \$68,746.90 | \$69,529.92 | \$783.03 |