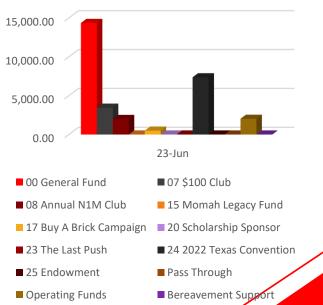

### Donations – Year to Date

| Campaign Account         | May         | Jun         | Change   |
|--------------------------|-------------|-------------|----------|
| 00 General Fund          | \$14,301.86 | \$14,350.46 | \$48.60  |
| 07 \$100 Club            | \$2,848.60  | \$3,448.60  | \$600.00 |
| 08 Annual N1M Club       | \$1,880.00  | \$2,000.00  | \$120.00 |
| 15 Momah Legacy Fund     | \$0.00      | \$0.00      | \$0.00   |
| 17 Buy A Brick Campaign  | \$500.00    | \$500.00    | \$0.00   |
| 20 Scholarship Sponsor   | \$0.00      | \$0.00      | \$0.00   |
| 23 The Last Push         | \$0.00      | \$0.00      | \$0.00   |
| 24 2022 Texas Convention | \$7,359.16  | \$7,359.16  | \$0.00   |
| 25 Endowment             | \$0.00      | \$0.00      | \$0.00   |
| Pass Through             | \$0.00      | \$0.00      | \$0.00   |
| Operating Funds          | \$2,019.00  | \$2,019.00  | \$0.00   |
| Bereavement Support      | \$0.00      | \$0.00      | \$0.00   |
| Total                    | \$28,908.62 | \$29,677.22 | \$768.60 |